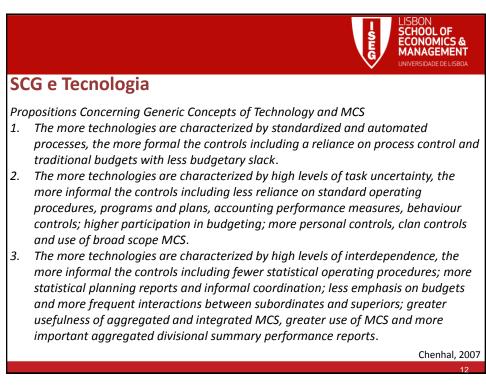

## SCG e Estrutura

Propositions Concerning Organizational Structure and MCS

- 1. Large organizations with sophisticated technologies and high diversity that have more decentralized structures are associated with more formal, traditional MCS (e.g. budgets and formal communications).
- R&D departments compared to marketing departments, which face higher levels of task uncertainty, are associated with participative budgeting; and marketing compared to production departments, which face higher levels of external environmental uncertainty, are associated with more open, informal MCS.
- 3. The structural characteristics of functional differentiation based on R&D compared to marketing, leadership style characterized by a consideration compared to initiating style, and higher levels of decen