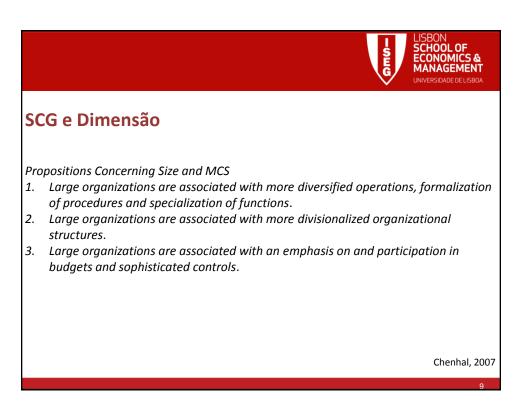

## SCG e Estrutura

Propositions Concerning Organizational Structure and MCS

- 1. Large organizations with sophisticated technologies and high diversity that have more decentralized structures are associated with more formal, traditional MCS (e.g. budgets and formal communications).
- R&D departments compared to marketing departments, which face higher levels of task uncertainty, are associated with participative budgeting; and marketing compared to production departments, which face higher levels of external environmental uncertainty, are associated with more open, informal MCS.
- 3. The structural characteristics of functional differentiation based on R&D compared to marketing, leadership style characterized by a consideration compared to initiating style, and higher levels of