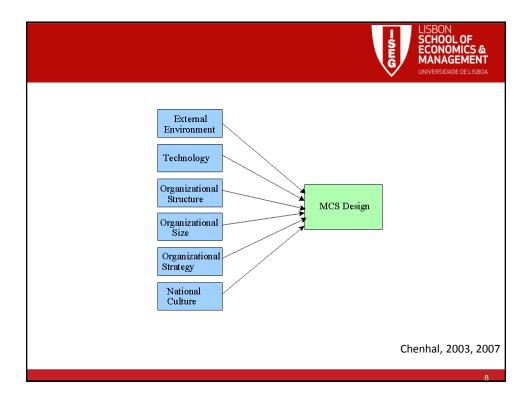

## SCG e Estrutura

Propositions Concerning Organizational Structure and MCS

- 1. Large organizations with sophisticated technologies and high diversity that have more decentralized structures are associated with more formal, traditional MCS (e.g. budgets and formal communications).
- R&D departments compared to marketing departments, which face higher levels of task uncertainty, are associated with participative budgeting; and marketing compared to production departments, which face higher levels of external environmental uncertainty, are associated with more open, informal MCS.
- 3. The structural characteristics of functional differentiation based on R&D compared to marketing, leadership style characterized by a consideration compared to initiating style, and higher levels