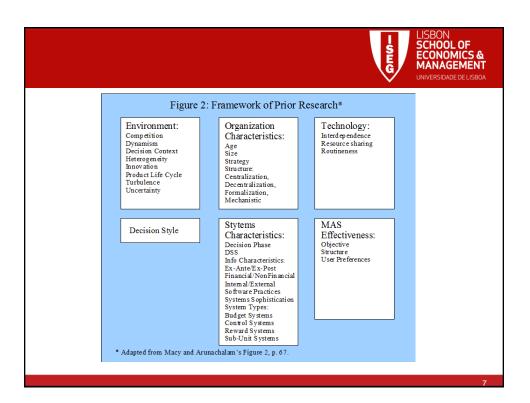

## SCG e Estrutura

Propositions Concerning Organizational Structure and MCS

- 1. Large organizations with sophisticated technologies and high diversity that have more decentralized structures are associated with more formal, traditional MCS (e.g. budgets and formal communications).
- R&D departments compared to marketing departments, which face higher levels of task uncertainty, are associated with participative budgeting; and marketing compared to production departments, which face higher levels of external environmental uncertainty, are associated with more open, informal MCS.
- 3. The structural characteristics of functional differentiation based on R&D compared to marketing, leadership style characterized by a consideration compared to initiating style, and higher level